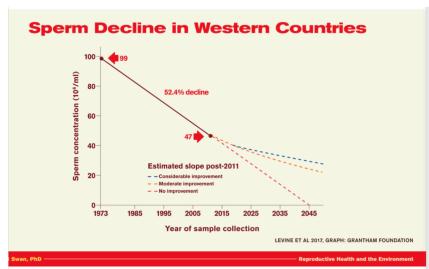

of HUMAN EXTINCTION (according to 60+ global fertility studies reviewed by Dr. Shanna Swan, PhD (author of "Count down"). The discovery provided framing for grasping sociosomatic ROOT CAUSE of crisis - SHUT DOWN PAIN ALARM that no longer informs

self-preservation instinct.

And that permits SENSORY COMPLICITY TO CHEMICAL HAZARDS,

currently present in many of consumer products (esp. in US), due to irrelevant health/safety standards. And as the direct result, sperm counts plummet currently at the rapid rate of 1%/year, caused by cumulative effect of normalized and permitted to surround us everywhere hazardous chemicals, forecasted to reach ZERO = Global Infertility by 2045, as the result of this yet to be recognized omnipresent multigenerational zombilization trend.