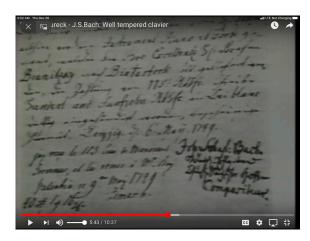

Here is the above mentioned *written* evidence about J.S.Bach's intentions to create emotionally nuanced music for clavier - the sales receipt, signed by J.S.Bach to verify handled by him transaction of capable of varied dynamics

hammer-action clavier, emerging during his time in Germany, made by clavier maker Silbermann.

It serves as the official permission to enjoy Bach's clavier music to the fullest, absolving of irrelevant requirement to withhold emotions in Bach's clavier music, due to the need to replicate dynamic limitations of harpsichord, simply because it was dominant during composer's time... This most significant evidence about the composer's neuroscientist's mindset, focused on deepening emotional resonance

Daß mir Endes benandten von Herrn Valentin, allhier, vor ein Instrument, Piano et Forte genant, welches an Ihro Excellentz Herrn Grafen Branitzky nach Bialostock soll geliefert werden, die Zahlung von 115:Rthlr...richtig eingehändigt worden, bescheinige hiermit, Leipzig den <sup>6</sup>. Maij. 1749.

Joh. Sebast. Bach. Königlich Pohlnischer und Churfürstlich Sächsischer Hoff-Compositeur6

(That the undersigned duly received from Mr. Valentin as payment for an instrument, named Piano et Forte, which should be delivered to His Excellency, Count Branitzky in Bialastock, 115 Rheinish taler... is herewith confirmed,

Leipzig, May 6, 1749.

Joh. Sebast. Bach / Royal Polish and Electoral Saxon Court Composer)

of his music should be a part of Preface of his every score, but instead, paradoxically, it had been remaining underpublicized and unknown to majority of musicians.

Translation from German is by musicologist Eva Badura-Skoda of above J.S.Bach's Autographed sales receipt for Piano et forte (in her book "The 18th Century Fortepiano Grand and Its Patrons, from Scarlatti to Beethoven")